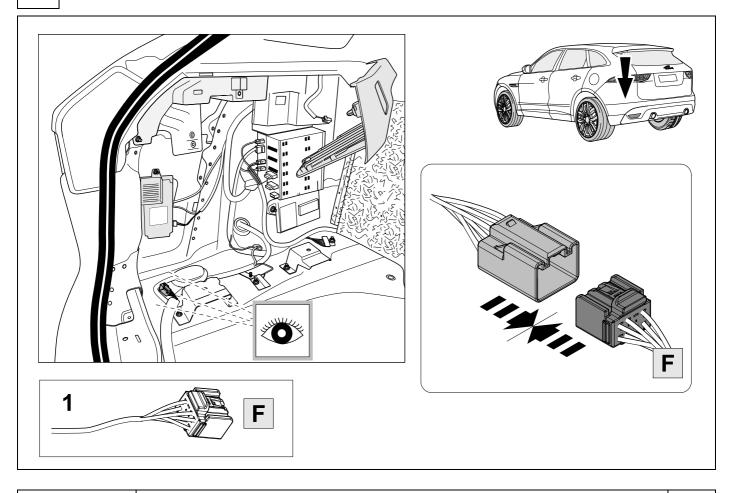

## 2 REMOVE

| 1 | ye | $\triangleleft$     |
|---|----|---------------------|
| 2 | bk | 1 3<br>2 4 <b>R</b> |
| 3 | wh | ÷                   |
| 4 | gn | ightharpoonup       |
| 5 | bu |                     |
| 6 | rd | Stop                |
| 7 | bn |                     |