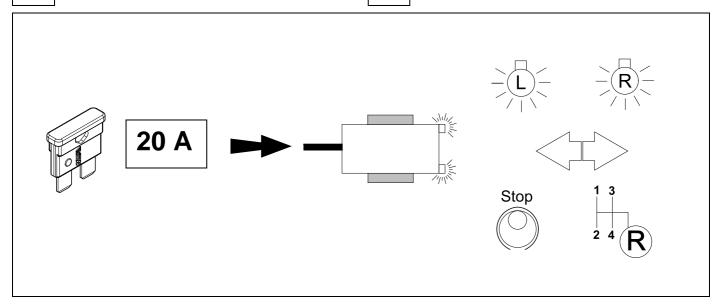

## 2 REMOVE

| 1 | ye | $\triangleleft$     |
|---|----|---------------------|
| 2 | bk | 1 3<br>2 4 <b>R</b> |
| 3 | wh | ÷                   |
| 4 | gn | ightharpoonup       |
| 5 | bu |                     |
| 6 | rd | Stop                |
| 7 | bn |                     |

| 8  | bk    | wh    | gy   | gn    | rd  | bu   | ye     | bn    | pu     | or     | no              |
|----|-------|-------|------|-------|-----|------|--------|-------|--------|--------|-----------------|
| GB | black | white | grey | green | red | blue | yellow | brown | purple | orange | not<br>occupied |