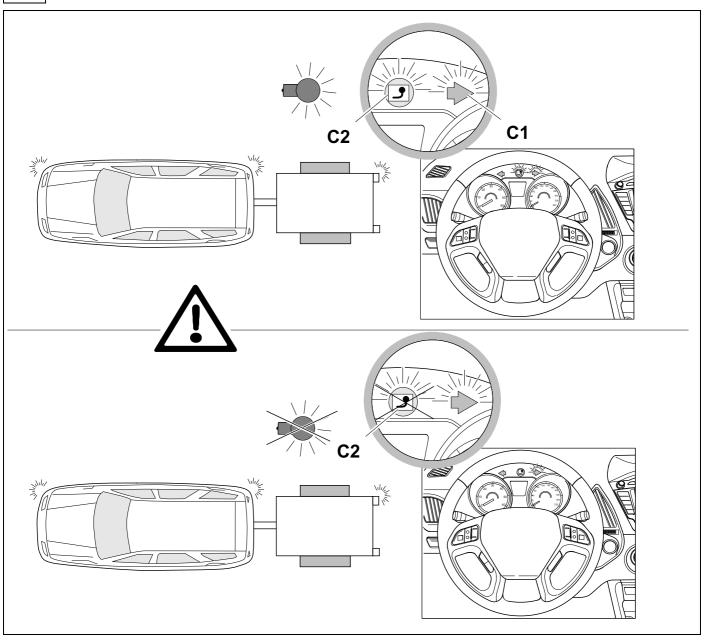

## **OVERVIEW**





**TOOLS** 





## 2 REMOVE























| 1 | ye | $\triangleleft$     |
|---|----|---------------------|
| 2 | bk | 1 3<br>2 4 <b>R</b> |
| 3 | wh | ÷                   |
| 4 | gn | ightharpoonup       |
| 5 | bu |                     |
| 6 | rd | Stop                |
| 7 | bn |                     |

| 8  | bk    | wh    | gy   | gn    | rd  | bu   | ye     | bn    | pu     | or     | no              |
|----|-------|-------|------|-------|-----|------|--------|-------|--------|--------|-----------------|
| GB | black | white | grey | green | red | blue | yellow | brown | purple | orange | not<br>occupied |













## 13 OPTIONAL





## **Trailer Brake Preparation**















750107-281118B8



## 15 CHECK ALL LIGHTING FUNCTIONS



# 16 CHECK



# 17 INFORMATION





750107-281118B8 11 / 16

## **JAGUAR Service tester SDD**

Use only the latest version of SDD software!



- 1. Start SDD
- 2. Select vehicle
- 3. Service functions
- 4. Recommendation
- 5. Run "Add/remove accessories Tow-Bar"

19



750107-281118B8 | 12 / 16



750107-281118B8 13 / 16





Subject to change in terms of construction, equipment and colour, and may contain errors.

The information and illustrations are non-binding.





750107-281118B8 16 / 16