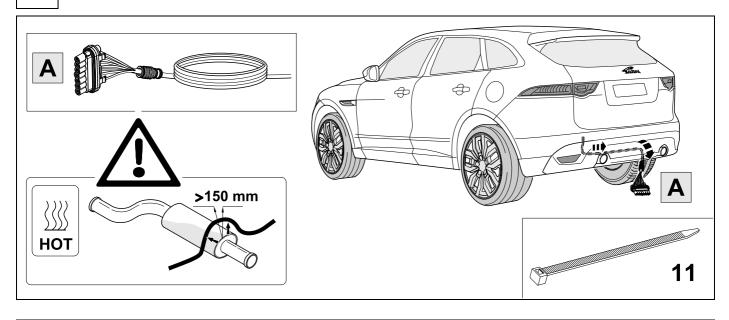

## 2 REMOVE

| 1 | ye | $\triangleleft$     |
|---|----|---------------------|
| 2 | bk | 1 3<br>2 4 <b>R</b> |
| 3 | wh | ÷                   |
| 4 | gn | ightharpoonup       |
| 5 | bu |                     |
| 6 | rd | Stop                |
| 7 | bn |                     |