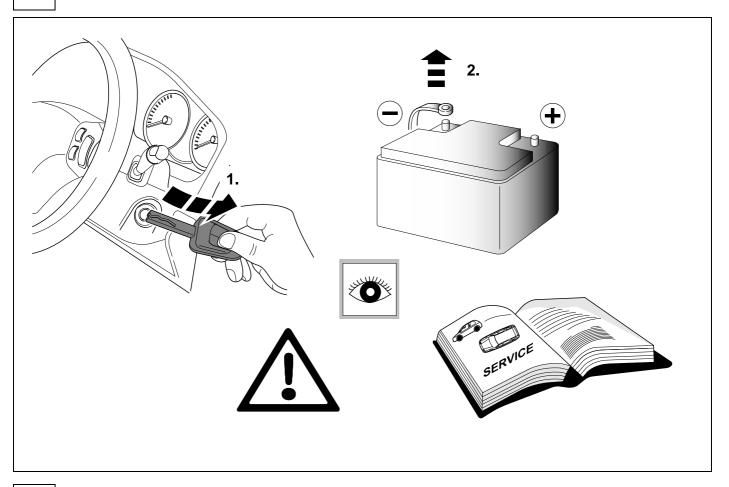

#### Reference:

The following information must be reviewed before beginning the assembly:

The installation instructions are to be thoroughly read.

The installation should be carried out by qualified personnel with the relevant technical knowledge. The vehicle manufacturers' current technical notices and information on retrofitting must be followed. The removal and replacement instructions found in the current repair manuals must be followed.

It must be ensured that the vehicle is technically suitable for the installation of a trailer hitch.