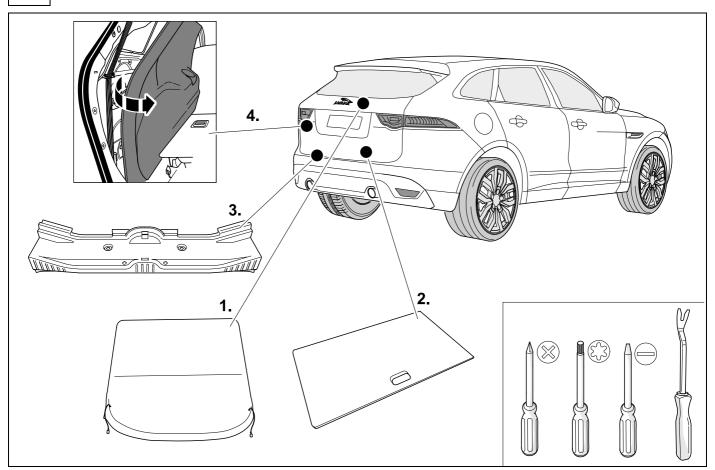

#### **Installation instructions**







#### 750107EJ

Range Rover Velar Jaguar F-Pace

06/17 >> 06/17 >>

















#### Reference:

The following information must be reviewed before beginning the assembly:

The installation instructions are to be thoroughly read.

The installation should be carried out by qualified personnel with the relevant technical knowledge. The vehicle manufacturers' current technical notices and information on retrofitting must be followed. The removal and replacement instructions found in the current repair manuals must be followed.

It must be ensured that the vehicle is technically suitable for the installation of a trailer hitch.

## **OVERVIEW**





**TOOLS** 





## 2 REMOVE























| 1 | ye | $\triangleleft$     |
|---|----|---------------------|
| 2 | bk | 1 3<br>2 4 <b>R</b> |
| 3 | wh | ÷                   |
| 4 | gn | ightharpoonup       |
| 5 | bu |                     |
| 6 | rd | Stop                |
| 7 | bn |                     |

| 8  | bk    | wh    | gy   | gn    | rd  | bu   | ye     | bn    | pu     | or     | no              |
|----|-------|-------|------|-------|-----|------|--------|-------|--------|--------|-----------------|
| GB | black | white | grey | green | red | blue | yellow | brown | purple | orange | not<br>occupied |













## 13 OPTIONAL





## **Trailer Brake Preparation**















750107-281118B8



## 15 CHECK ALL LIGHTING FUNCTIONS



# 16 CHECK



# 17 INFORMATION





750107-281118B8 11 / 16

##