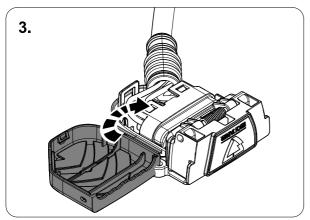

## 2 REMOVE

| 1 | ye | $\triangleleft$     |
|---|----|---------------------|
| 2 | bk | 1 3<br>2 4 <b>R</b> |
| 3 | wh | ÷                   |
| 4 | gn | ightharpoonup       |
| 5 | bu |                     |
| 6 | rd | Stop                |
| 7 | bn |                     |

| 8  | bk    | wh    | gy   | gn    | rd  | bu   | ye     | bn    | pu     | or     | no              |
|----|-------|-------|------|-------|-----|------|--------|-------|--------|--------|-----------------|
| GB | black | white | grey | green | red | blue | yellow | brown | purple | orange | not<br>occupied |