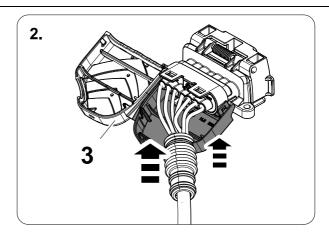

## 2 REMOVE

| 1 | ye | $\triangleleft$     |
|---|----|---------------------|
| 2 | bk | 1 3<br>2 4 <b>R</b> |
| 3 | wh | ÷                   |
| 4 | gn | ightharpoonup       |
| 5 | bu |                     |
| 6 | rd | Stop                |
| 7 | bn |                     |

| 8  | bk    | wh    | gy   | gn    | rd  | bu   | ye     | bn    | pu     | or     | no              |
|----|-------|-------|------|-------|-----|------|--------|-------|--------|--------|-----------------|
| GB | black | white | grey | green | red | blue | yellow | brown | purple | orange | not<br>occupied |