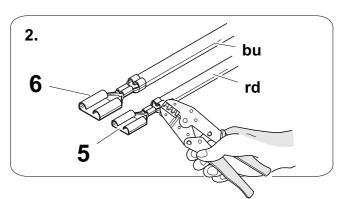

## 2 REMOVE

| 1 | ye | $\triangleleft$     |
|---|----|---------------------|
| 2 | bk | 1 3<br>2 4 <b>R</b> |
| 3 | wh | ÷                   |
| 4 | gn | ightharpoonup       |
| 5 | bu |                     |
| 6 | rd | Stop                |
| 7 | bn |                     |

| 8  | bk    | wh    | gy   | gn    | rd  | bu   | ye     | bn    | pu     | or     | no              |
|----|-------|-------|------|-------|-----|------|--------|-------|--------|--------|-----------------|
| GB | black | white | grey | green | red | blue | yellow | brown | purple | orange | not<br>occupied |