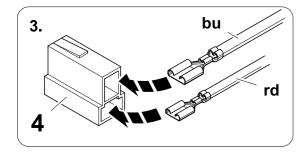

## 2 REMOVE

| 1 | ye | $\triangleleft$     |
|---|----|---------------------|
| 2 | bk | 1 3<br>2 4 <b>R</b> |
| 3 | wh | ÷                   |
| 4 | gn | ightharpoonup       |
| 5 | bu |                     |
| 6 | rd | Stop                |
| 7 | bn |                     |

| 8  | bk    | wh    | gy   | gn    | rd  | bu   | ye     | bn    | pu     | or     | no              |
|----|-------|-------|------|-------|-----|------|--------|-------|--------|--------|-----------------|
| GB | black | white | grey | green | red | blue | yellow | brown | purple | orange | not<br>occupied |