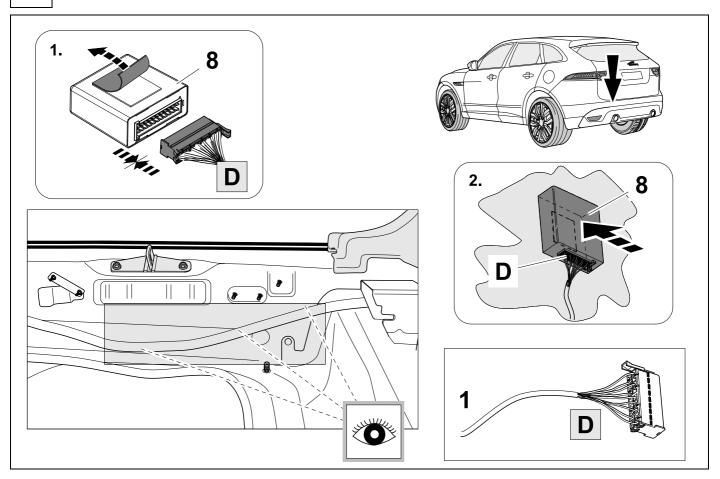

## 2 REMOVE

| 1 | ye | $\triangleleft$     |
|---|----|---------------------|
| 2 | bk | 1 3<br>2 4 <b>R</b> |
| 3 | wh | ÷                   |
| 4 | gn | ightharpoonup       |
| 5 | bu |                     |
| 6 | rd | Stop                |
| 7 | bn |                     |