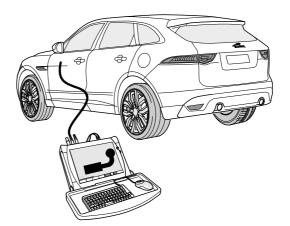

## **JAGUAR Service tester SDD**

Use only the latest version of SDD software!

- 1. Start SDD
- 2. Select vehicle
- 3. Service functions
- 4. Recommendation
- 5. Run "Add/remove accessories Tow-Bar"

19

750107-281118B8 | 12 / 16