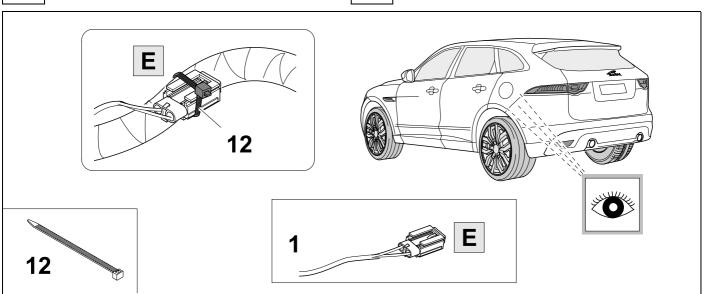

## 2 REMOVE

| 1 | ye | $\triangleleft$     |
|---|----|---------------------|
| 2 | bk | 1 3<br>2 4 <b>R</b> |
| 3 | wh | ÷                   |
| 4 | gn | ightharpoonup       |
| 5 | bu |                     |
| 6 | rd | Stop                |
| 7 | bn |                     |