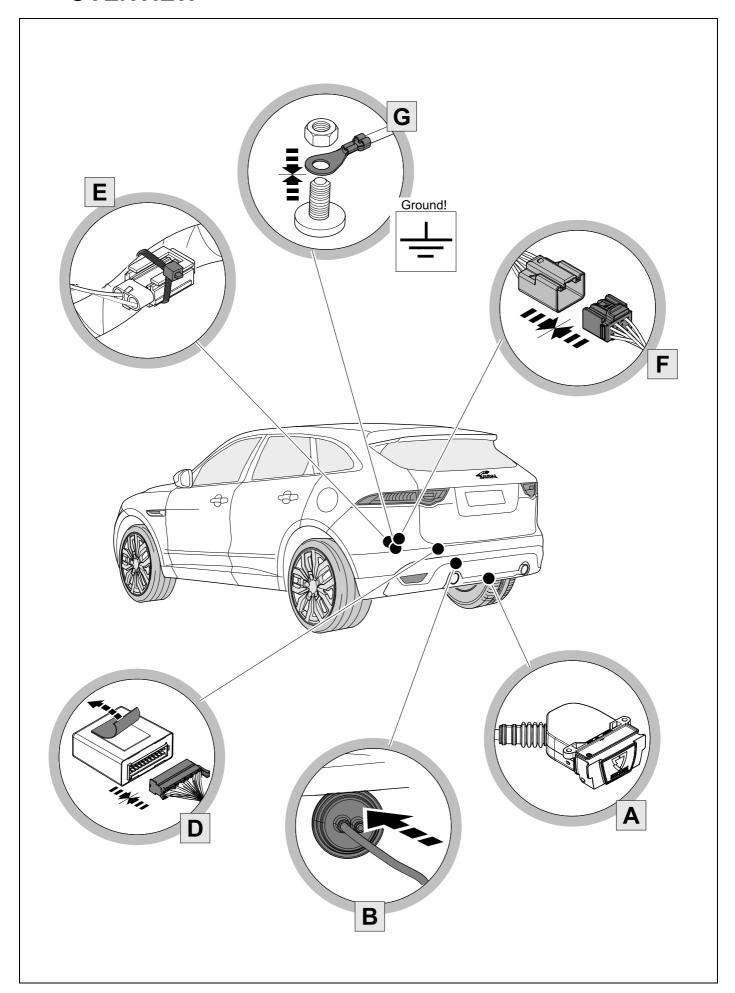

#### **Installation instructions**







#### 750107EJ

Range Rover Velar Jaguar F-Pace

06/17 >> 06/17 >>

















#### Reference:

The following information must be reviewed before beginning the assembly:

The installation instructions are to be thoroughly read.

The installation should be carried out by qualified personnel with the relevant technical knowledge. The vehicle manufacturers' current technical notices and information on retrofitting must be followed. The removal and replacement instructions found in the current repair manuals must be followed.

It must be ensured that the vehicle is technically suitable for the installation of a trailer hitch.

## **OVERVIEW**





**TOOLS** 





## 2 REMOVE























| 1 | ye | $\triangleleft$     |
|---|----|---------------------|
| 2 | bk | 1 3<br>2 4 <b>R</b> |
| 3 | wh | ÷                   |
| 4 | gn | ightharpoonup       |
| 5 | bu |                     |
| 6 | rd | Stop                |
| 7 | bn |                     |

| 8  | bk    | wh    | gy   | gn    | rd  | bu   | ye     | bn    | pu     | or     | no              |
|----|-------|-------|------|-------|-----|------|--------|-------|--------|--------|-----------------|
| GB | black | white | grey | green | red | blue | yellow | brown | purple | orange | not<br>occupied |













## 13 OPTIONAL





## **Trailer Brake Preparation**















750107-281118B8



## 15 CHECK ALL LIGHTING FUNCTIONS



# 16 CHECK



# 17 INFORMATION