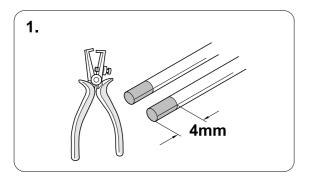

t the vehicle is technically suitable for the installation of a trailer hitch.

## **OVERVIEW**





**TOOLS** 





## 2 REMOVE























| 1 | ye | $\triangleleft$     |
|---|----|---------------------|
| 2 | bk | 1 3<br>2 4 <b>R</b> |
| 3 | wh | ÷                   |
| 4 | gn | ightharpoonup       |
| 5 | bu |                     |
| 6 | rd | Stop                |
| 7 | bn |                     |

| 8  | bk    | wh    | gy   | gn    | rd  | bu   | ye     | bn    | pu     | or     | no              |
|----|-------|-------|------|-------|-----|------|--------|-------|--------|--------|-----------------|
| GB | black | white | grey | green | red | blue | yellow | brown | purple | orange | not<br>occupied |













## 13 OPTIONAL





## **Trailer Brake Preparation**















750107-281118B8



## 15 CHECK ALL LIGHTING FUNCTIONS



# 16 CHECK



# 17 INFORMATION





750107-281118B8 11 / 16

## **JAGUAR Service tester SDD**

Use only the latest version of SDD software!



- 1. Start SDD
- 2. Select vehicle
- 3. Service functions
- 4. Recommendation
- 5. Run "Add/remove accessories Tow-Bar"

19



750107-281118B8 | 12 / 16



750107-281118B8 13 / 16





Subject to change in terms of construction, equipment and colour, and may contain errors.

The information and illustrations are non-binding.





750107-281118B8 16 / 16