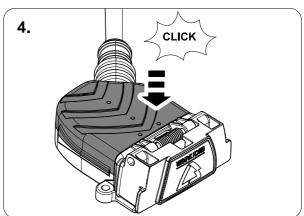

## 2 REMOVE

| 1 | ye | $\triangleleft$     |
|---|----|---------------------|
| 2 | bk | 1 3<br>2 4 <b>R</b> |
| 3 | wh | ÷                   |
| 4 | gn | ightharpoonup       |
| 5 | bu |                     |
| 6 | rd | Stop                |
| 7 | bn |                     |

| 8  | bk    | wh    | gy   | gn    | rd  | bu   | ye     | bn    | pu     | or     | no              |
|----|-------|-------|------|-------|-----|------|--------|-------|--------|--------|-----------------|
| GB | black | white | grey | green | red | blue | yellow | brown | purple | orange | not<br>occupied |