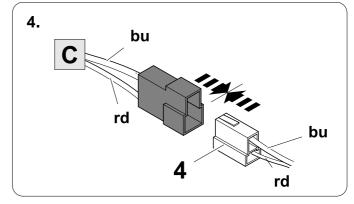

## 2 REMOVE

| 1 | ye | $\triangleleft$     |
|---|----|---------------------|
| 2 | bk | 1 3<br>2 4 <b>R</b> |
| 3 | wh | ÷                   |
| 4 | gn | ightharpoonup       |
| 5 | bu |                     |
| 6 | rd | Stop                |
| 7 | bn |                     |

| 8  | bk    | wh    | gy   | gn    | rd  | bu   | ye     | bn    | pu     | or     | no              |
|----|-------|-------|------|-------|-----|------|--------|-------|--------|--------|-----------------|
| GB | black | white | grey | green | red | blue | yellow | brown | purple | orange | not<br>occupied |