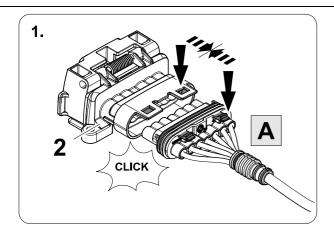

## 2 REMOVE

| 1 | ye | $\triangleleft$     |
|---|----|---------------------|
| 2 | bk | 1 3<br>2 4 <b>R</b> |
| 3 | wh | ÷                   |
| 4 | gn | ightharpoonup       |
| 5 | bu |                     |
| 6 | rd | Stop                |
| 7 | bn |                     |

| 8  | bk    | wh    | gy   | gn    | rd  | bu   | ye     | bn    | pu     | or     | no              |
|----|-------|-------|------|-------|-----|------|--------|-------|--------|--------|-----------------|
| GB | black | white | grey | green | red | blue | yellow | brown | purple | orange | not<br>occupied |