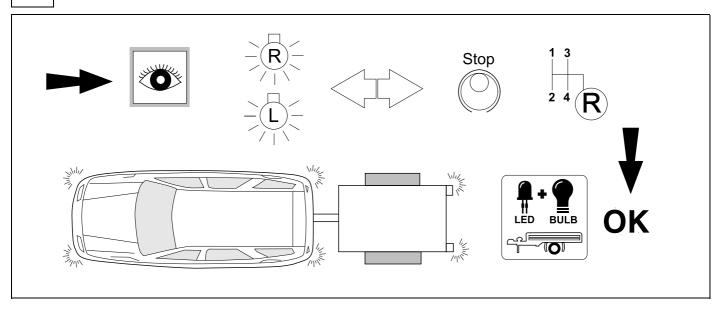

railer hitch.

## **OVERVIEW**





**TOOLS** 





## 2 REMOVE























| 1 | ye | $\triangleleft$     |
|---|----|---------------------|
| 2 | bk | 1 3<br>2 4 <b>R</b> |
| 3 | wh | ÷                   |
| 4 | gn | ightharpoonup       |
| 5 | bu |                     |
| 6 | rd | Stop                |
| 7 | bn |                     |

| 8  | bk    | wh    | gy   | gn    | rd  | bu   | ye     | bn    | pu     | or     | no              |
|----|-------|-------|------|-------|-----|------|--------|-------|--------|--------|-----------------|
| GB | black | white | grey | green | red | blue | yellow | brown | purple | orange | not<br>occupied |













## 13 OPTIONAL





## **Trailer Brake Preparation**















750107-281118B8



## 15 CHECK ALL LIGHTING FUNCTIONS



# 16 CHECK



# 17 INFORMATION





750107-281118B8 11 / 16

## **JAGUAR Service tester SDD**

Use only the latest version of SDD software!



- 1. Start SDD
- 2. Select vehicle
- 3. Service functions
- 4. Recommendation
- 5. Run "Add/remove accessories Tow-Bar"

19



750107-281118B8 | 12 / 16



750107-281118B8 13 / 16





Subject to change in terms of construction, equipment and colour, and may contain errors.

The information and illustrations are non-binding.





750107-281118B8 16 / 16