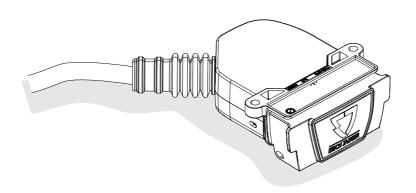

#### **Installation instructions**







#### 750107EJ

Range Rover Velar Jaguar F-Pace

06/17 >> 06/17 >>

















#### Reference:

The following information must be reviewed before beginning the assembly:

The installation instructions are to be thoroughly read.

The installation should be carried out by qualified personnel with the relevant technical knowledge. The vehicle manufacturers' current technical notices and information on retrofitting must be followed. The removal and replacement instructions found in the current repair manuals must be followed.

It must be ensured that the vehicle is technically suitable for the installation of a trailer hitch.

## **OVERVIEW**





**TOOLS** 





## 2 REMOVE























| 1 | ye | $\triangleleft$     |
|---|----|---------------------|
| 2 | bk | 1 3<br>2 4 <b>R</b> |
| 3 | wh | ÷                   |
| 4 | gn | ightharpoonup       |