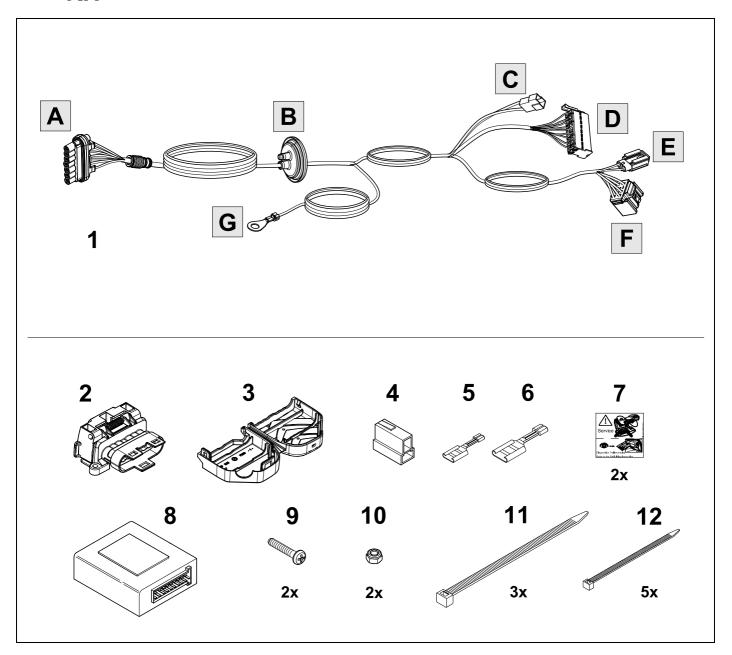

#### **Installation instructions**







#### 750107EJ

Range Rover Velar Jaguar F-Pace

06/17 >> 06/17 >>

















#### Reference:

The following information must be reviewed before beginning the assembly:

The installation instructions are to be thoroughly read.

The installation should be carried out by qualified personnel with the relevant technical knowledge. The vehicle manufacturers' current technical notices and information on retrofitting must be followed. The removal and replacement instructions found in the current repair manuals must be followed.

It must be ensured that the vehicle is technically suitable for the installation of a trailer hitch.

## **OVERVIEW**





**TOOLS** 





## 2 REMOVE























| 1 | ye | $\triangleleft$     |
|---|----|---------------------|
| 2 | bk | 1 3<br>2 4 <b>R</b> |
| 3 | wh | ÷                   |
| 4 | gn | ightharpoonup       |
| 5 | bu |                     |
| 6 | rd | Stop                |
| 7 | bn |                     |

| 8  | bk    | wh    | gy   | gn    | rd  | bu   | ye     | bn    | pu     | or     | no              |
|----|-------|-------|------|-------|-----|------|--------|-------|--------|--------|-----------------|
| GB | black | white | grey | green | red | blue | yellow | brown | purple | orange | not<br>occupied |













## 13 OPTIONAL





## **Trailer Brake Preparation**















750107-281118B8



## 15 CHECK ALL LIGHTING FUNCTIONS



# 16 CHECK



# 17 INFORMATION