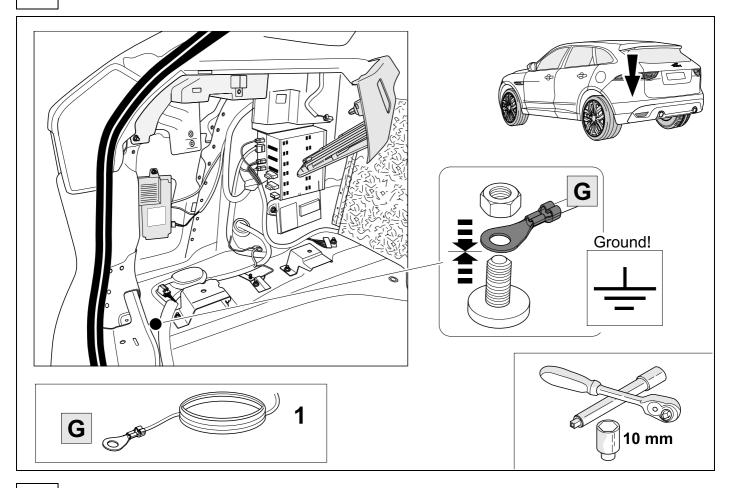

the current repair manuals must be followed.

It must be ensured that the vehicle is technically suitable for the installation of a trailer hitch.

## **OVERVIEW**





**TOOLS** 





## 2 REMOVE























| 1 | ye | $\triangleleft$     |
|---|----|---------------------|
| 2 | bk | 1 3<br>2 4 <b>R</b> |
| 3 | wh | ÷                   |
| 4 | gn | ightharpoonup       |
| 5 | bu |                     |
| 6 | rd | Stop                |
| 7 | bn |                     |

| 8  | bk    | wh    | gy   | gn    | rd  | bu   | ye     | bn    | pu     | or     | no              |
|----|-------|-------|------|-------|-----|------|--------|-------|--------|--------|-----------------|
| GB | black | white | grey | green | red | blue | yellow | brown | purple | orange | not<br>occupied |













## 13 OPTIONAL





## **Trailer Brake Preparation**















750107-281118B8



## 15 CHECK ALL LIGHTING FUNCTIONS



# 16 CHECK



# 17 INFORMATION





750107-281118B8 11 / 16

## **JAGUAR Service tester SDD**

Use only the latest version of SDD software!



- 1. Start SDD
- 2. Select vehicle
- 3. Service functions
- 4. Recommendation
- 5. Run "Add/remove accessories Tow-Bar"

19



750107-281118B8 | 12 / 16



750107-281118B8 13 / 16





Subject to change in terms of construction, equipment and colour, and may contain errors.

The information and illustrations are non-binding.





750107-281118B8 16 / 16