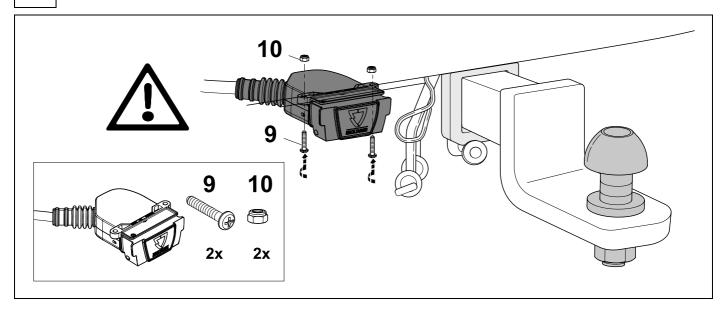

#### **Installation instructions**







#### 750107EJ

Range Rover Velar Jaguar F-Pace

06/17 >> 06/17 >>

















#### Reference:

The following information must be reviewed before beginning the assembly:

The installation instructions are to be thoroughly read.

The installation should be carried out by qualified personnel with the relevant technical knowledge. The vehicle manufacturers' current technical notices and information on retrofitting must be followed. The removal and replacement instructions found in the current repair manuals must be followed.

It must be ensured that the vehicle is technically suitable for the installation of a trailer hitch.

## **OVERVIEW**





**TOOLS** 





## 2 REMOVE























| 1 | ye | $\triangleleft$     |
|---|----|---------------------|
| 2 | bk | 1 3<br>2 4 <b>R</b> |
| 3 | wh | ÷                   |
| 4 | gn | ightharpoonup       |
| 5 | bu |                     |
| 6 | rd | Stop                |
| 7 | bn |                     |

| 8  | bk    | wh    | gy   | gn    | rd  | bu   | ye     | bn    | pu     | or     | no              |
|----|-------|-------|------|-------|-----|------|--------|-------|--------|--------|-----------------|
| GB | black | white | grey | green | red | blue | yellow | brown | purple | orange | not<br>occupied |













## 13 OPTIONAL





## **Trailer Brake Preparation**















750107-281118B8



## 15 CHECK ALL LIGHTING FUNCTIONS



# 16 CHECK



# 17 INFORMATION





750107-281118B8 11 / 16

## **JAGUAR Servic