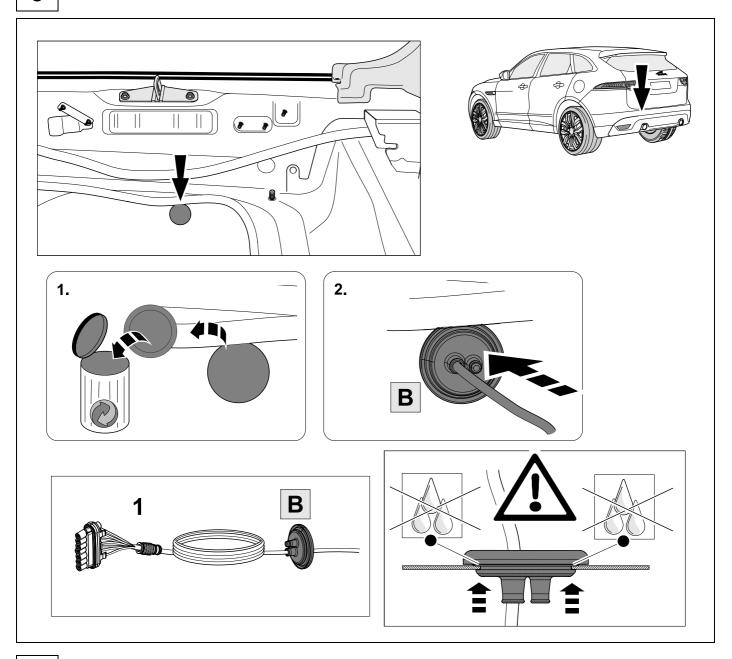

## 2 REMOVE

| 1 | ye | $\triangleleft$     |
|---|----|---------------------|
| 2 | bk | 1 3<br>2 4 <b>R</b> |
| 3 | wh | ÷                   |
| 4 | gn | ightharpoonup       |
| 5 | bu |                     |
| 6 | rd | Stop                |
| 7 | bn |                     |