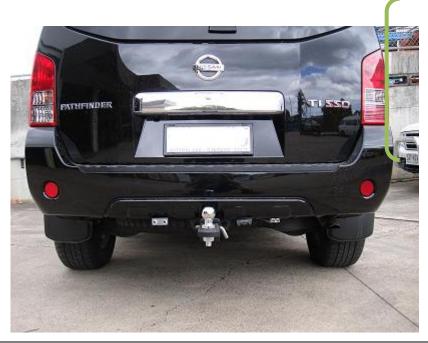

## Nissan Pathfinder 07/05 – on Towing Capacity 3000 Kg / Ball Load 300 Kg Lug # L4045

- 1) Remove 2x bolts from exhaust. Remove impact beam buy removing 3x bolts from each side. Offer towbar to vehicle to see if it requires a cut out. (Note: as bumper profiles can change please check your measurements before cutting to make sure the dimensions are correct).
- 2) If so mark out center of bumper on under side, mark 100mm each side of center line and come in 25mm. cut out section and discard. Offer tow bar to vehicle and fit all bolts.
- 3) Drill 4x 13mm holes up through chassis, feed tapped plates on wire up into chassis and line up with drilled holes, fit bolts and tighten.
- 4) Refit exhaust bolts and tighten.