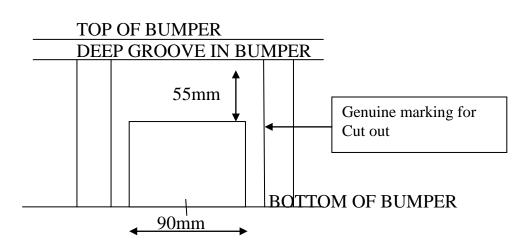

## <u>Ford Territory</u> 4/04 onwards Towing Capacity 1600Kg / Ball Load 160Kg Lug # L213c

- 1. Lift tailgate.
- 2. Remove tail lights.
- 3. Remove bumper.
  - a) Remove screws near tail lights.
  - b) Remove screws & clips from wheel arch.
  - c) Pull bumper sideways to unclip from body.
  - d) Remove clips from under bumper.
- 4. Fit towbar to rear of vehicle using 6x M12 corflex bolts. NOTE: Use grease of some form or lube for easy fitment.
- 5. Tighten all bolts to torque settings below.
- 6. Cut bumper find the centre and measure down from the deep groove 55mm & 90mm wide and down to the edge of the bumper.
- 7.