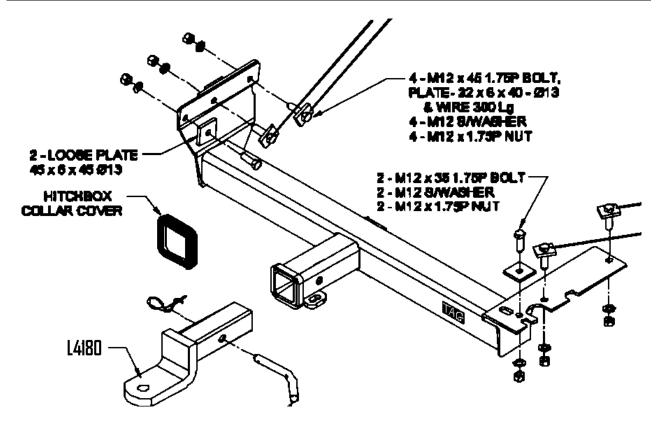

## Nissan X Trail 4x4 - 10/01 - 09/07 Towing Capacity 2000 Kg / Ball Load 150 Kg Lug # L4180

- 1) Remove plastic under tray.
- 2) Remove 6x screws 1x behind plastic wheel arch insert,1x on underside of bumper and 3x around wheel arch, on both sides.
- 3) Remove 3x plastic clips from under side of bumper and 2x 10mm bolts from top of bumper where the tail gate closes.
- 4) Remove bumper bar by peeling out from wheel arches.
- 5) Remove impact cones both sides.
- 6) Drop exhaust from top mount and charcoal canister out of its holder.
- 7) Fit bolts on wire to side holes in chassis rails and under side holes, offer tow bar to vehicle lining up with bolts on wire, loosely fit spring washers and nuts to all hardware.
- 8) Refit charcoal canister and exhaust to hanger.
- 9) Refit bumper bar.