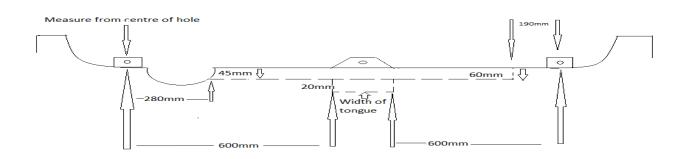

stic scrivets from under bumper.
- c) Disconnect reverse sensor wire on LHS.
- d) Pull bumper side ways to release clips.
- e) Remove tail lights.
- f) Remove 1 x phillip head screw from under each tail light.
- g) Pull bumper back to release clips.
- 2) Remove 2 x 17mm head bolts from bottom of chassis rail on each side & discard.
- 3) Lower exhaust and cut away centre bumper mounting bracket.
- 4) Fit towbar to bottom of chassis rail using 4 x M12x110mm x 1.25 bolts, flat & spring washers. Tighten to torque listing.
- 5) Using towbar as guide, drill 2x13mm holes into bottom of chassis rail. Drill up into second panel.
- 6) Fit M12x65mm bolts & spring washers into tapped plates that slide into chassis rail. Tighten to torque listing below.
- 7) Cut bumper:

### Bottom edge of bumper bar





## **FITTING INSTRUCTIONS**



PART NUMBER: T4Y001

- 8) Tighten all bolts to torque listing.
- 9) Fit ball mount with pin and clip supplied.
- 10) Fit door sticker supplied to door.

| RECOMMENDED ASSEMBLY TORQUE LISTING |                |
|-------------------------------------|----------------|
| Diameter                            | Grade 8.8 Bolt |
|                                     | Nm             |
| M6                                  | 9.5            |
| M8                                  | 21.7           |
| M10                                 | 43.4           |
| M12                                 | 77.3           |
| M16                                 | 189.8          |
|                                     |                |