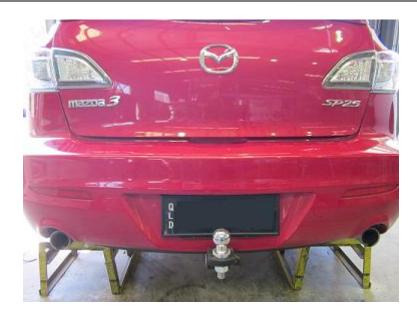

## Mazda 3 SP25 Sedan - 04/09 - on Towing Capacity 900Kg / Ball Load 75 Kg Lug # L247C

- 1) Remove 1x plastic clip each side from inside of the wheel arch and 1x screw from under side of wheel arch.
- 2) Remove 2x plastic clips from under side of bumper and 2x screws from top of bumper once boot has been opened.
- 3) Remove tail lights by removing 3x 10mm nuts from the rear of each tail light.
- 4) Remove 1x plastic clip from in tail light cavity.
- 5) Gently peel bumper outwards from the wheel arch and follow around to rear of car.
- 6) Remove bumper.
- 7) Remove impact beam by removing 8x nuts discard nuts.
- 8) Offer tow bar to vehicle and loosely fit 2x M12 bolts spring washers and top plates from underside of vehicle.
- 9) Drill 10mm hole using tow bar as a guide through into boot cavity fit top plate on inside of boot.
- 10) Fit impact beam back in place and fit flat washers and whiz nuts provided.
- 11) Tighten all bolts and nuts.
- 12) Refit bumper.