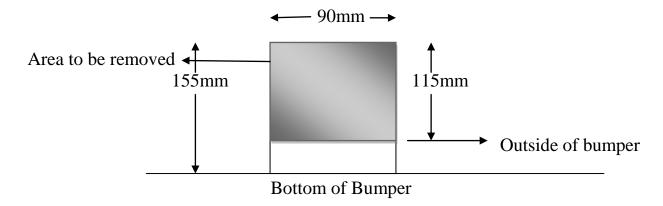

## Holden Cruze Sri Hatch Towing Capacity 1200Kg / Ball Load 75Kg Lug # L233C

- 1) Remove bumper via 3x torx screws from wheel arches.
- 2) Remove 2x plastic clips from underside of bumper.
- 3) Unplug number plate light plug behind bumper.
- 4) Remove tail lights as it helps in bumper removal.
- 5) Carefully pull bumper sides out.
- 6) Use a small flat blade screw driver to help unclip bumper from where tail lights were removed.
- 7) Pull bumper straight back some force is required.
- 8) Place bumper on stand.
- 9) Remove impact beam.
- 10) Fit towbar to where impact beam was removed.
- 11) Place large steel washer on top stud then fit M10 flange nuts supplied.
- 12) Fit M12 bolt spring & flat washers from under side of chassis.
- 13) Drill remaining holes in towbar and fit 3/8 bolt spring & flat washers.
- 14) Cut bumper. Inside bumper skin needs to be cut out as well: