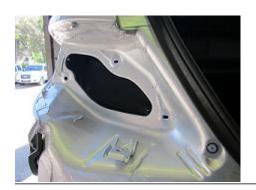

Holes x2 in centre plate are to be drilled through to boot using an 11mm drill bit.

PART NUMBER: T2Z587

Strengthening plate provided to be placed inside of boot over drill holes and bolted together with cup head bolts provided, making sure the bolt head is on inside of boot.