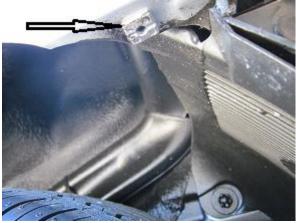

#### **REMOVAL OF BUMPER:**

Remove x1 screw from top of wheel arch

Remove x3 screws from front face of wheel

arch.

PART NUMBER: **T2Z587** 

.

Remove x 6 scrivits from top of bumper and also underneath bumper