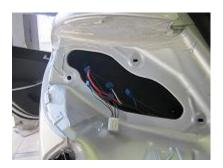

Remove tail lights to access x1 screw plus x1 scrivit

#### REINFORCEMENT BAR TO STAY ON

Remove tags circled in photo

PART NUMBER: T2Z587