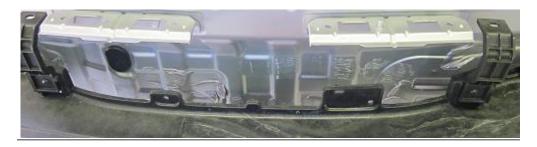

#### **BUMPER CUT OUT**

Once bumper is removed carefully cut out following the dimensions provided.

(Note: as bumper profiles can change please check your measurements before cutting to make sure the dimensions are correct).