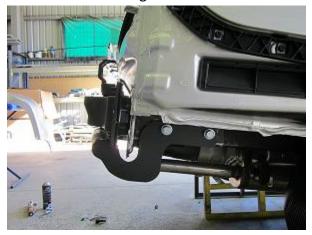

#### **TOWBAR INSTALLATION**

Lift towbar to vehicle with the x4 M12 bolts provided secure into the captive nuts on each side of vehicle through the side arms of the towbar. Fully tighten all M12 bolts.