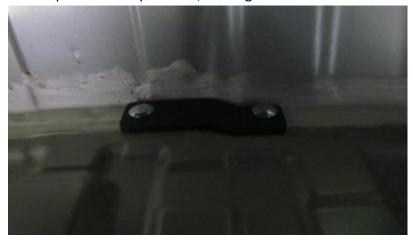

Bracket to be bolted to tab underneath towbar using the bolts provided then using the x1

scrivit to bolt other end of bracket on to bumper to secure.

PART NUMBER: T2Z587