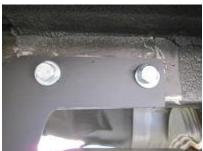

Holes x2 in centre plate are to be drilled through to boot using an 11mm drill bit.

PART NUMBER: T2Z587

Strengthening plate provided to be placed inside of boot over drill holes and bolted together with cup head bolts provided, making sure the bolt head is on inside of boot.