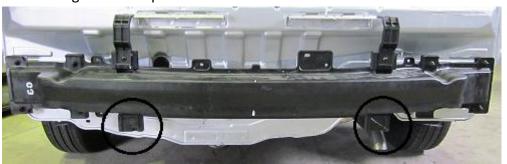

#### REINFORCEMENT BAR TO STAY ON

Remove tags circled in photo

PART NUMBER: T2Z587