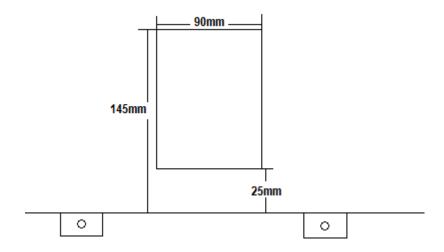

#### **BUMPER CUT OUT**

Once bumper is removed carefully cut out following the dimensions provided.

(Note: as bumper profiles can change please check your measurements before cutting to make sure the dimensions are correct).