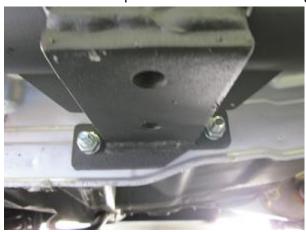

Holes x2 in centre plate are to be drilled through to boot using an 11mm drill bit.

PART NUMBER: T2Z587

Strengthening plate provided to be placed inside of boot over drill holes and bolted together with cup head bolts provided, making sure the bolt head is on inside of boot.