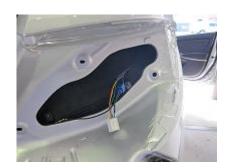

Remove tail lights to access x1 screw plus x1 scrivit

#### REINFORCEMENT BAR TO STAY ON

Remove tags circled in photo

PART NUMBER: T2Z587