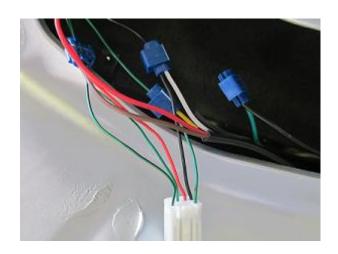

#### **WIRING**

PART NUMBER: **T2Z587** 

| TAIL  | GREEN & BLACK |
|-------|---------------|
| LEFT  | GREEN         |
| RIGHT | DARK BLUE     |
| BRAKE | RED           |
| EARTH | BLACK         |

PART NUMBER: T2Z587