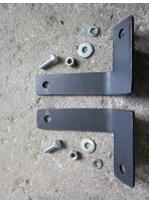

Bracket to be bolted to tab underneath towbar using the bolts provided then using the x1

scrivit to bolt other end of bracket on to bumper to secure.

PART NUMBER: T2Z587