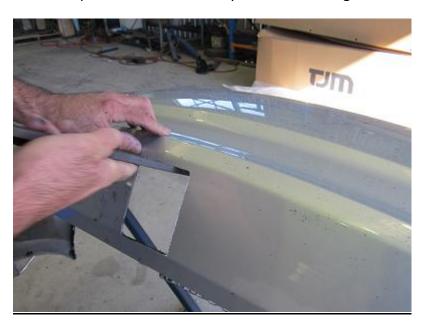

#### **BUMPER CUT OUT**

Once bumper is removed carefully cut out following the dimensions provided.

(Note: as bumper profiles can change please check your measurements before cutting to make sure the dimensions are correct).