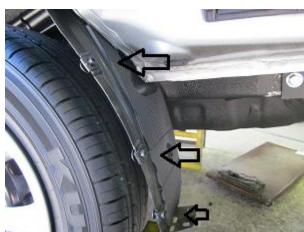

#### **REMOVAL OF BUMPER:**

Remove x1 screw from top of wheel arch

Remove x3 screws from front face of wheel

arch.

PART NUMBER: **T2Z587** 

.

Remove x 6 scrivits from top of bumper and also underneath bumper