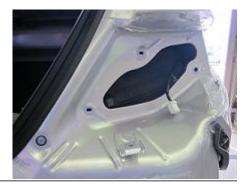

PART NUMBER: T2Z587

# Hyundai Accent Sedan 07/11 on Towing Capacity 1000Kg / Ball Load 100Kg

#### Lug # L233C

#### PLEASE ENSURE THAT INSTRUCTIONS ARE UNDERSTOOD PRIOR TO FITMENT

**WARNING:** Do not, drill, cut, weld or otherwise modify the towbar.

#### **REMOVAL OF BUMPER:**



Remove x1 screw from top of wheel arch



Remove x3 screws from front face of wheel

arch.



PART NUMBER: **T2Z587** 

.

Remove x 6 scrivits from top of bumper and also underneath bumper



Remove tail lights to access x1 screw plus x1 scrivit





#### REINFORCEMENT BAR TO STAY ON

Remove tags circled in photo





PART NUMBER: T2Z587

#### **BUMPER CUT OUT**

Once bumper is removed carefully cut out following the dimensions provided.





(Note: as bumper profiles can change please check your measurements before cutting to make sure the dimensions are correct).



PART NUMBER: T2Z587

#### **TOWBAR INSTALLATION**

Lift towbar to vehicle with the x4 M12 bolts provided secure into the captive nuts on each side of vehicle through the side arms of the towbar. Fully tighten all M12 bolts.





Holes x2 in centre plate are to be drilled through to boot using an 11mm drill bit.





PART NUMBER: T2Z587

Strengthening plate provided to be placed inside of boot over drill holes and bolted together with cup head bolts provided, making sure